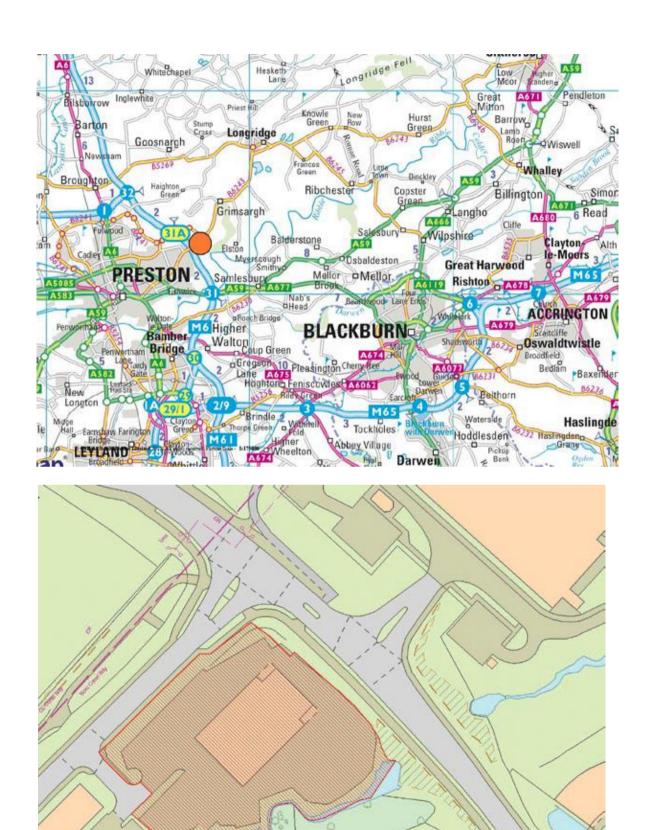

#### Location

Millennium City Park is within half a mile of junction 31A of the M6 forming part of a modern industrial/warehouse development zone known as Preston East. The M55, M61 and M65 motorways are all easily accessible.