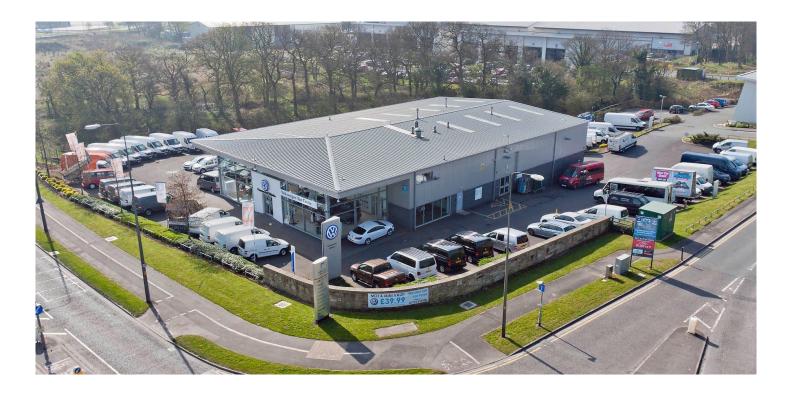

# VW COMMERCIAL DEALERSHIP MILLENNIUM CITY PARK BLUEBELL WAY PRESTON PR2 5BL

11,126 ft<sup>2</sup> purpose built showroom/workshop property on 1.22 acre site, producing £111,000 per annum

- Modern dealership facility constructed in 2005 let to Volkswagon Group UK Ltd.
- Prominent position in an established commercial location close to junction 31A of the M6
- Nearby major occupiers include James Hall (Spar) HQ, E H Booths Distribution Centre, UK Mail, Starbucks Drive Thru, Perrys (Mazda, Kia and Vauxhall)

# Description

A purpose-built motor dealership constructed in 2005, currently operated by Volkswagen Commercial Vehicles.

Arranged over two floors on a prominent corner site extending to approximately 1.22 acres. Externally there are extensive vehicle display and parking areas.

#### Accommodation

The property provides the following gross internal areas:

| Ground floor showroom | 1,900 sq ft  |
|-----------------------|--------------|
| Workshop              | 5,775 sq ft  |
| Offices               | 1,344 sq ft  |
| First Floor           | 2,107 sq ft  |
| Total                 | 11,126 sq ft |